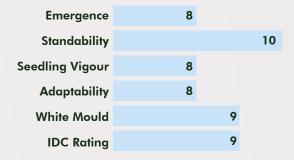

### NSC STARBUCK RR2X 2425CHU

#### **Plant Characteristics**



### **Highlights**

NSC Starbuck RR2X is one of our first Roundup Ready 2 Xtend® varieties offering high yields and fits all soils. It has good IDC resistance, an excellent disease package, and tolerance to white mould. This variety also stands well at a medium height with great appearance.

# **Key Strengths**

- Variety with good IDC and excellent • disease package
- Offers high yield and fits all soils
- Stands well with good tolerance to • white mould
- Medium-tall height with great appearance





Rating Scale: 1-2 Poor, 3-4 Fair, 5-6 Good, 7-8 Very Good, 9-10 Excellent

# **WNorthStar**

northstargenetics.com

## **Characteristics**