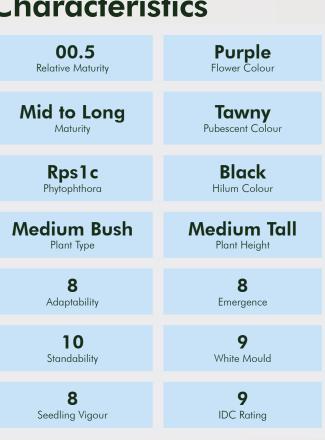

#### **Plant Characteristics**

## **Characteristics**

Rating Scale: 1-2 Poor, 3-4 Fair, 5-6 Good, 7-8 Very Good, 9-10 Excellent