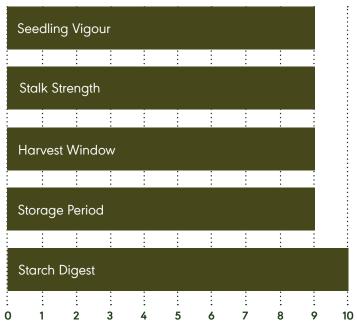

## **CHARACTERISTICS**

White Flex Cob Colour **Very Good**Goss's Wilt Good Northern Leaf Blight Excellent Tall **Early-Mid** Low **Very Good Very Good** Root Rating Staygreen **Very Good Very Good** Fibre Digestibility Drought Tolerance

Rating Scale 1-2 Poor, 3-4 Fair, 5-6 Good, 7-8 Very Good, 9-10 Excellent

ALWAYS READ AND FOLLOW PESTICIDE LABEL DIRECTIONS. Roundup Ready® 2 Technology contains genes that confer tolerance to glyphosate. Glyphosate will kill crops that are not tolerant to glyphosate. Roundup Ready® is a registered trademark of Bayer Group. Used under license